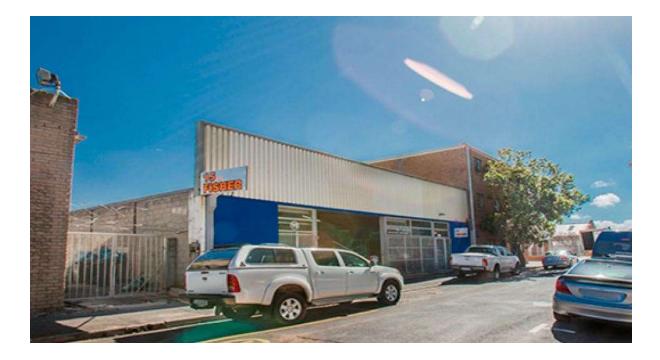

### **15 Fisher Street – Goodwood**

| AVAILABLE FROM - 01 June 2019 |                            |  |
|-------------------------------|----------------------------|--|
| PLACE                         | Great shop with small yard |  |
|                               | Very central               |  |
|                               | Well secured               |  |
| SUITABLE FOR                  | Cars or light industry     |  |
| APPROXIMATE SIZE              | 430m <sup>2</sup>          |  |