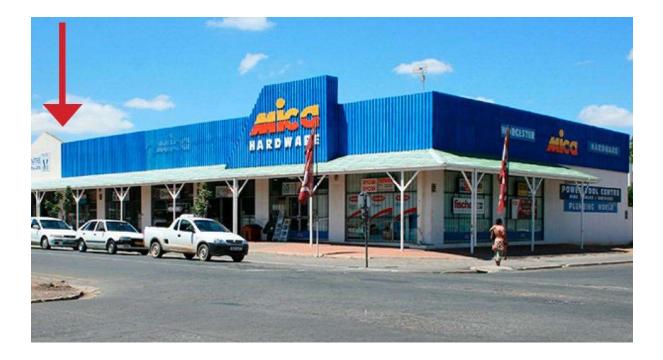

## 77 Tulbagh Street - Worcester

| AVAILABLE FROM - 01 June 2019 |                                           |  |
|-------------------------------|-------------------------------------------|--|
| PLACE                         | Attractive rental<br>A secure shared yard |  |
| SUITABLE FOR                  | Offices or light industry                 |  |
| APPROXIMATE SIZE              | 210m <sup>2</sup>                         |  |