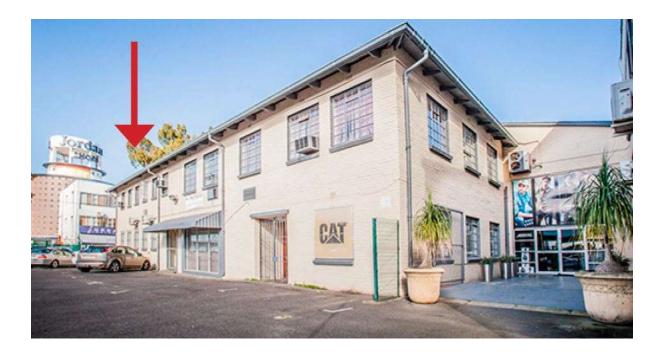

### 1 Malherbe Street – Goodwood

| AVAILABLE FROM - 01 June 2019 |                                       |  |
|-------------------------------|---------------------------------------|--|
| PLACE                         | 1st Floor offices in a secure complex |  |
|                               | Brantex Building, 1 Malherbe Street   |  |
|                               | just off Voortrekker Road, Goodwood   |  |
| SUITABLE FOR                  | Offices or light industry             |  |
| APPROXIMATE SIZE              | 270m <sup>2</sup>                     |  |