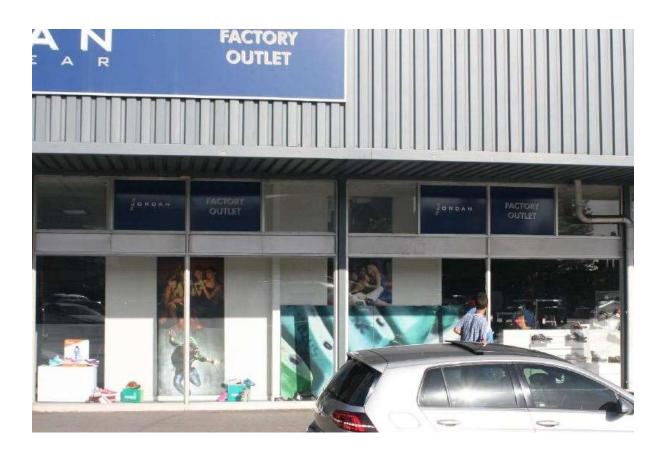

## 124 Voortrekker Road – Goodwood

| AVAILABLE FROM - 15 September 2019 |                          |  |
|------------------------------------|--------------------------|--|
| PLACE                              | Great shop / subdivision |  |
|                                    | Very central             |  |
|                                    | Opposite Goodwood Mall   |  |
| SUITABLE FOR                       | Retail Shop              |  |
| APPROXIMATE SIZE                   | 510m <sup>2</sup>        |  |